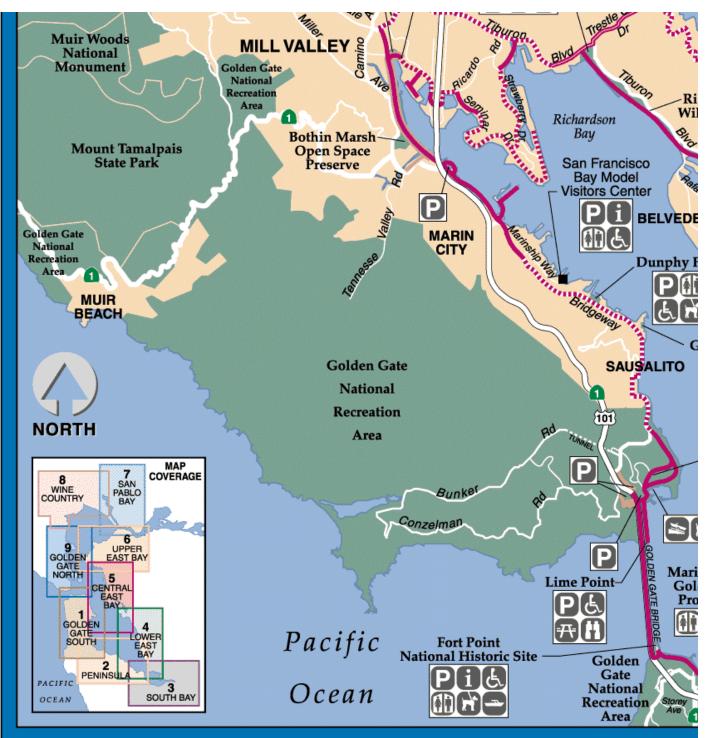

- ? Golden Gate Bridge to Tiburon via Sausalito
- ? Cross Bridge (continue through parking lot at north end)
- ? R on Alexander Ave (downhill to Sausalito)
- ? R on Second St. (continue 0.2 miles)
- ? R on Richardson St.
- ? L on Bridgeway Rd.
- ? JOIN bike path on the right side of Bridgeway Rd. beyond Sausalito Yacht Harbor. (Bike path diverges from roadside and it's easy to miss)
- ? L to follow road (Bay Area Model on right)
- ? Stop for Bay Area Model and lunch.
- ? L on Harbor Drive and rejoin bike path as it follows along Bridgeway Rd for 3 miles
- ? R on East Blithdale Ave. at tend of bike path (continue 1.6 miles)
- ? R onto Greenwood Cove Dr. (continue 0.8 miles)
- ? Begin bike path (2 miles)